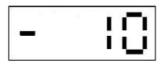

#### 2.Set the time interval in TIMER mode.

Values 10s-300s can be set by up and down, and it can be save after setting by enter.

#### 3.Set the time duration in TIMER mode

Values 10s-300s can be set by up and down, and it can be save after setting by ente.

#### 2. Timer mode

After heating, set the time interval in menu. Haze values by down, and timer mode by up. Stop timer mode and return menu by enter. It's off by enter.

PS: Haze output rotary switch is invalid