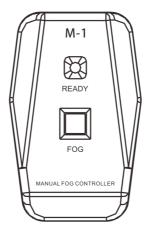

## ◆ M-1 wired remote controller Operating Instruction (optional, extra charge)

## ◆ Manual remote control operation(M-1)

Note: This button is point contact button, Press the button on the remote control to start smoking, and press it again to stop smoking.

W-2 wireless remote controller Operating Instruction (optional, extra charge)