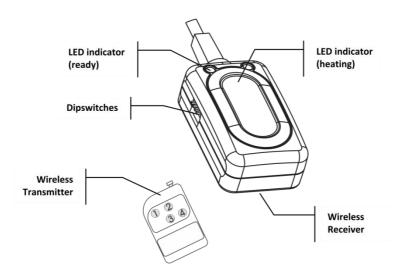

## ◆ Manual remote control operation(M-1)

Note: This button is point contact button, Press the button on the remote control to start smoking, and press it again to stop smoking.

W-2 wireless remote controller Operating Instruction (optional, extra charge)

This device can use optional wireless controller to control the fog, this includes transmitters and receivers, you can control up to four separate fog machine, if it is to let them run at the same time the number could be more.

Please read the following instructions to operate the W-2 wireless controller

- Insert the wire receiver into the 5-pin socket which have the logo "Wireless Controller" above the machine
- There are four buttons on the wireless remote control transmitter can make smoke machine work.
   Each button is specified using in different smoke machine, you can only choose one address switches on each receiver. Please see the following configuration structure to set the receiver and transmitter of remote operations

3. Hold the wireless remote controller, Press the button to start the smoke, and press the button again to stop the smoke.