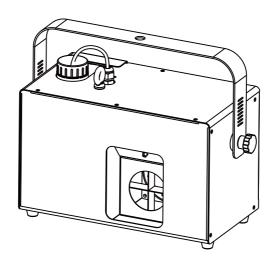

## ◆ Product Overview

- 1. Hanging bracket
- 2. Safety ring
- 3. Nozzle
- 4. Digital display
- 5. Haze adjustment
- 6. DMX socket
- 7. Power cord
- 8. Transmitter connector
- 9. Fan
- 10. Container
- 11. Knob
- 12. Fluid level indicator