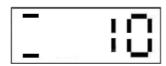

#### 2.Set the time interval in TIMER mode.

Values 10s-300s can be set by up and down, and it can be save after setting by enter.

#### 3.Set the time duration in TIMER mode

Values 10s-300s can be set by up and down, and it can be save after setting by ente.

#### 2. Timer mode

After heating, set the time interval in menu. Haze values by down, and timer mode by up. Stop timer mode and return menu by enter. It's off by enter.

PS: Haze output rotary switch is invalid