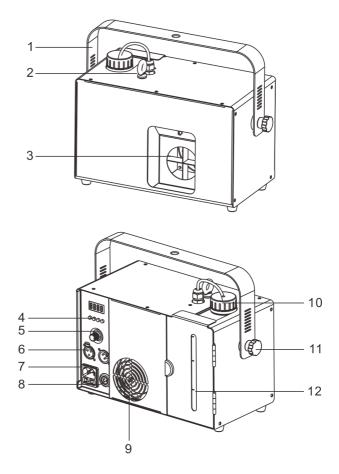

## ◆ Product Overview

- 1. Hanging bracket
- 2. Safety ring
- 3. Nozzle
- 4. Digital display
- 5. Haze adjustment
- 6. DMX socket
- 7. Power cord
- 8. Transmitter connector
- 9. Fan
- 10. Container
- 11. Knob
- 12. Fluid level indicator