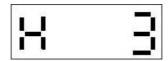

#### a. Haze output page

After finishing heating, the haze output volume can be adjusted by the knob on the operation panel. And the display shows value of output, 0 for off,3 for max.

b. MENU: Different pages are changed by "MENU"

#### 1. Time duration

After heating, set the haze output by down in menu. Page from off to H 3, decrease values. Or adjust the rotary switch. It's off by enter.