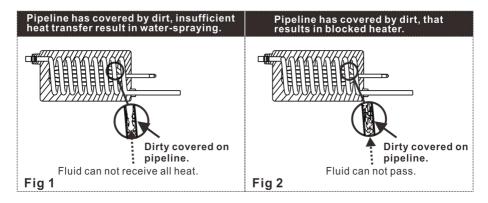

Second reason: using an incorrect fog fluid. Different fog fluid have different required atomization temperature. If you use the wrong fog fluid result in oil cannot fully atomization caused oil injection.(fig 1)

Reason: heater blocked is because used inferior fog fluid or not maintenance for a long time. Have nothing to do with the quality of machine. Like a car with poor quality gasoline produce poor oil circuit failure or long-time no maintenance the car will inevitably appear bigger problems. (fig 2)