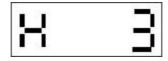

## 1) Heat page

It shows that machine is heating. After finishing heating, this page will disappear, and show relevant operation page, output page will show as default.

2)Different pages are changed by "MENU"

#### 1. Time duration

After heating, set the haze output by down in menu. Page from off to H 3, decrease values. Or adjust the rotary switch. It's off by enter.